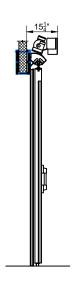

① SCALE: 1/4" = 1'-0"

3 SCALE: 1/4" = 1'-0"

4 SCALE: 1/4" = 1'-0"

 ${\bf Page~1/4}$  Bi-Parting Horizontal Electric Slide Door with Backup Casings and Return Jambs

## **Model EFD-BPHES**

2 SECTION - SWEEP BOTTOM BI-PARTING DOOR

Wall Guide

(3) ELEVATION - SWEEP BOTTOM BI-PARTING DOOR (INTERIOR)

(1) ELEVATION - SWEEP BOTTOM BI-PARTING DOOR (EXTERIOR)

Exterior Pull Handle with Interior Recessed Handle