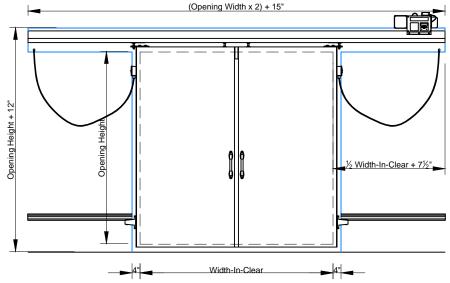

## **Model EFD-BPHES**

2 SECTION - SWEEP BOTTOM BI-PARTING DOOR

Wall Guide

(3) ELEVATION - SWEEP BOTTOM BI-PARTING DOOR (INTERIOR)

(1) ELEVATION - SWEEP BOTTOM BI-PARTING DOOR (EXTERIOR)

Exterior Pull Handle with Interior Recessed Handle