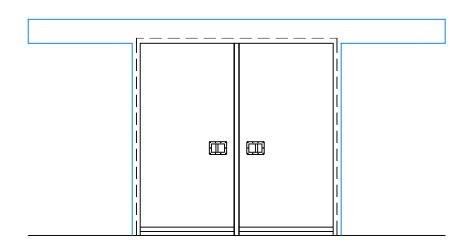

## **Model EFD-BPHES**

2 SECTION - SWEEP BOTTOM BI-PARTING DOOR

Wall Guide

(3) ELEVATION - SWEEP BOTTOM BI-PARTING DOOR (INTERIOR)

(1) ELEVATION - SWEEP BOTTOM BI-PARTING DOOR (EXTERIOR)

Exterior Pull Handle with Interior Recessed Handle