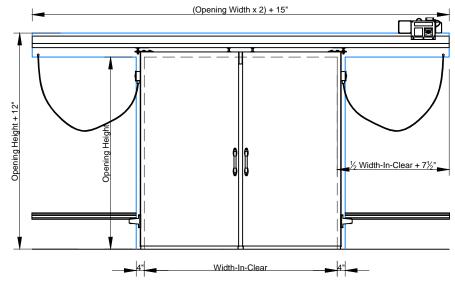

① SCALE: 1/4" = 1'-0"

3 SCALE: 1/4" = 1'-0"

4 SCALE: 1/4" = 1'-0"

 ${\bf Page~1/4}$  Bi-Parting Horizontal Electric Slide Door with Backup Casings and Return Jambs

## **Model EFD-BPHES**

2 SECTION - SWEEP BOTTOM BI-PARTING DOOR

Wall Guide

(3) ELEVATION - SWEEP BOTTOM BI-PARTING DOOR (INTERIOR)

(1) ELEVATION - SWEEP BOTTOM BI-PARTING DOOR (EXTERIOR)

Exterior Pull Handle with Interior Recessed Handle