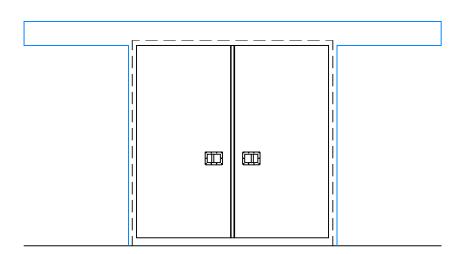

## **Model EFD-BPHES**

2 SECTION - SWEEP BOTTOM BI-PARTING DOOR

Wall Guide

(3) ELEVATION - SWEEP BOTTOM BI-PARTING DOOR (INTERIOR)

(1) ELEVATION - SWEEP BOTTOM BI-PARTING DOOR (EXTERIOR)

Exterior Pull Handle with Interior Recessed Handle