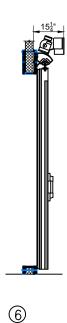

(4) JAMB - SWEEP BOTTOM BI-PARTING DOOR

 $\bigcirc$  SCALE: 1/4" = 1'-0"

 $\bigcirc$  SCALE: 1/4" = 1'-0"

8 SCALE: 1/4" = 1'-0"

 ${\bf Page~2/4} \\ {\bf Bi-Parting~Horizontal~Electric~Slide~Door~with~Backup~Casings~and~Return~Jambs}$ 