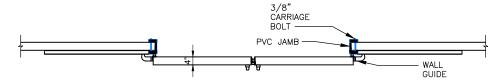

(4) JAMB - SWEEP BOTTOM BI-PARTING DOOR

 $\bigcirc$  SCALE: 1/4" = 1'-0"

 $\bigcirc$  SCALE: 1/4" = 1'-0"

8 SCALE: 1/4" = 1'-0"

 ${\bf Page~2/4} \\ {\bf Bi-Parting~Horizontal~Electric~Slide~Door~with~Backup~Casings~and~Return~Jambs}$ 