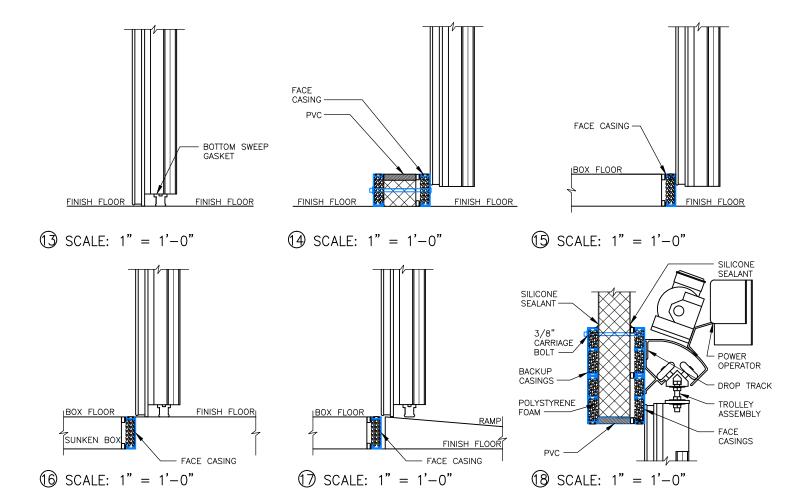

 ${\bf Page~4/4} \\ {\bf Bi-Parting~Horizontal~Electric~Slide~Door~with~Backup~Casings~and~Return~Jambs}$ 

- SILL DETAIL SWEEP BOTTOM
- (4) SILL DETAIL HIGH SILL STEP OVER
- (5) SILL DETAIL HIGH SILL
- (6) SILL DETAIL HIGH SILL WITH SUNKEN BOX FLOOR
- (プ) SILL DETAIL HIGH SILL WITH RAMP
- (18) HEAD BI-PARTING DOOR INSULATED METAL PANEL