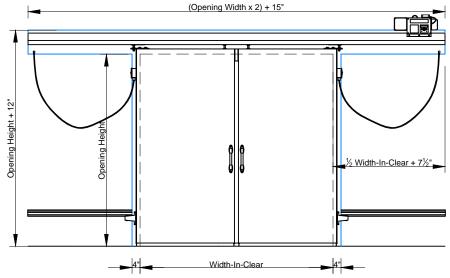

## **Model EFD-BPHES**

2 SECTION - SWEEP BOTTOM BI-PARTING DOOR

Wall Guide

(3) ELEVATION - SWEEP BOTTOM BI-PARTING DOOR (INTERIOR)

(1) ELEVATION - SWEEP BOTTOM BI-PARTING DOOR (EXTERIOR)

Exterior Pull Handle with Interior Recessed Handle