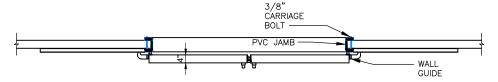

(4) JAMB - SWEEP BOTTOM BI-PARTING DOOR

 $\bigcirc$  SCALE: 1/4" = 1'-0"

 $\bigcirc$  SCALE: 1/4" = 1'-0"

8 SCALE: 1/4" = 1'-0"

 ${\bf Page~2/4} \\ {\bf Bi-Parting~Horizontal~Electric~Slide~Door~with~Backup~Casings~and~Return~Jambs}$ 