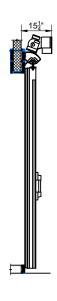

(4) JAMB - SWEEP BOTTOM BI-PARTING DOOR

 $\bigcirc$  SCALE: 1/4" = 1'-0"

 $\bigcirc$  SCALE: 1/4" = 1'-0"

8 SCALE: 1/4" = 1'-0"

 ${\bf Page~2/4} \\ {\bf Bi-Parting~Horizontal~Electric~Slide~Door~with~Backup~Casings~and~Return~Jambs}$ 