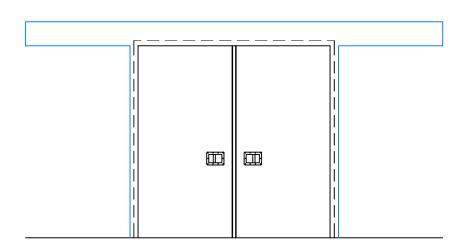

## **Model EFD-BPHES**

2 SECTION - SWEEP BOTTOM BI-PARTING DOOR

Wall Guide

(3) ELEVATION - SWEEP BOTTOM BI-PARTING DOOR (INTERIOR)

(1) ELEVATION - SWEEP BOTTOM BI-PARTING DOOR (EXTERIOR)

Exterior Pull Handle with Interior Recessed Handle