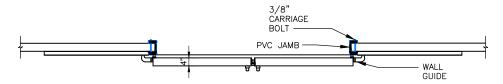

## **Model EFD-BPHES**

2 SECTION - SWEEP BOTTOM BI-PARTING DOOR

Wall Guide

(3) ELEVATION - SWEEP BOTTOM BI-PARTING DOOR (INTERIOR)

(1) ELEVATION - SWEEP BOTTOM BI-PARTING DOOR (EXTERIOR)

Exterior Pull Handle with Interior Recessed Handle

(4) JAMB - SWEEP BOTTOM BI-PARTING DOOR

 $\bigcirc$  SCALE: 1/4" = 1'-0"

 $\bigcirc$  SCALE: 1/4" = 1'-0"

8 SCALE: 1/4" = 1'-0"

 ${\bf Page~2/4} \\ {\bf Bi-Parting~Horizontal~Electric~Slide~Door~with~Backup~Casings~and~Return~Jambs}$ 